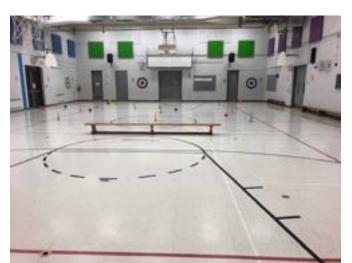

#### St. Edmund Elementary School 115 Beaconsfield Blvd

Beaconsfield, Qc

H9W 3Z8



Start Your

Passport Adventure Now!

#### Passport Stop #1 - Main Entrance



### Passport Stop # 2-Main Office Area





## Passport Stop # 3 - Kindergarten







#### Passport Stop # 4- Gymnasium













#### Passport Stop # 5 - Library



#### Passport Stop # 6- Music Room















### Passport Stop # 7- Resource "Zen Zone"





## Passport Stop #8 - Schoolyard



### Passport Stop # 9-Cycle 1 Classroom





## Passport Stop # 10 -Cycle 2 Classroom





## Passport Stop # 11-Cycle 3 Classroom





# Passport Stop #12 - Daycare Room



## Passport Stop # 13-Schoolyard from the "Gate" Entrance



You Have Arrived at Your
Destination!
We Hope to See You Soon!