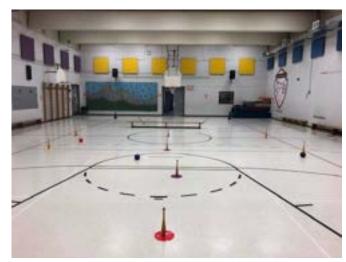

#### St. Edmund Elementary School 115 Beaconsfield Blvd

Beaconsfield, Qc

H9W 3Z8



Start Your

Passport Adventure Now!

#### Passport Stop #1 - Main Entrance



### Passport Stop # 2-Main Office Area





## Passport Stop # 3 - Kindergarten







#### Passport Stop # 4- Gymnasium













#### Passport Stop # 5 - Library



#### Passport Stop # 6- Music Room















### Passport Stop # 7- Resource "Zen Zone"





## Passport Stop #8 - Schoolyard



### Passport Stop # 9-Cycle 1 Classroom





## Passport Stop # 10 -Cycle 2 Classroom





## Passport Stop # 11-Cycle 3 Classroom





# Passport Stop #12 - Daycare Room



## Passport Stop # 13-Schoolyard from the "Gate" Entrance



You Have Arrived at Your
Destination!
We Hope to See You Soon!