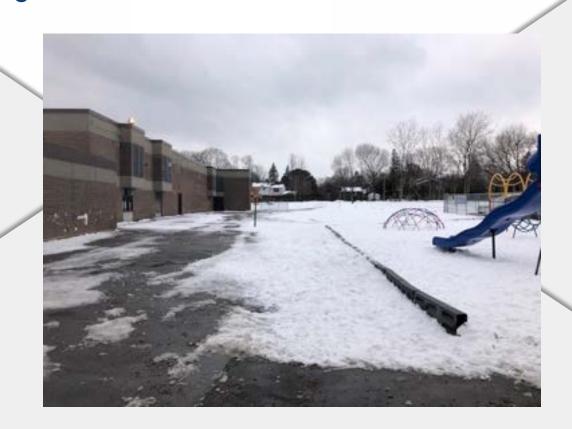

## Passport Stop #8 - Schoolyard

## Passport Stop # 13-Schoolyard from the "Gate" Entrance

You Have Arrived at Your
Destination!
We Hope to See You Soon!