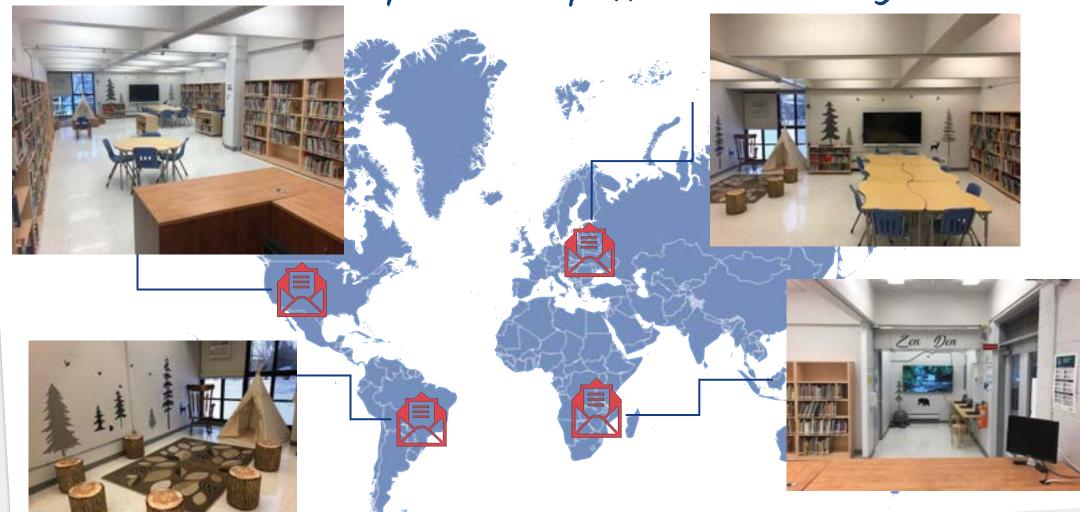

#### St. Edmund Elementary School 115 Beaconsfield Blvd

Beaconsfield, Qc

H9W 3Z8



Start Your

Passport Adventure Now!

#### Passport Stop #1 - Main Entrance



### Passport Stop # 2-Main Office Area





## Passport Stop # 3 - Kindergarten







#### Passport Stop # 4- Gymnasium













#### Passport Stop # 5 - Library



#### Passport Stop # 6- Music Room















### Passport Stop # 7- Resource "Zen Zone"





## Passport Stop #8 - Schoolyard



### Passport Stop # 9-Cycle 1 Classroom





## Passport Stop # 10 -Cycle 2 Classroom





## Passport Stop # 11-Cycle 3 Classroom





# Passport Stop #12 - Daycare Room



## Passport Stop # 13-Schoolyard from the "Gate" Entrance



You Have Arrived at Your
Destination!
We Hope to See You Soon!