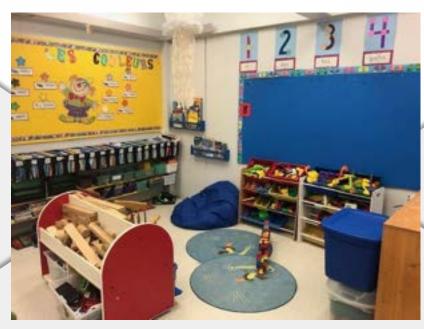

#### St. Edmund Elementary School 115 Beaconsfield Blvd

Beaconsfield, Qc

H9W 3Z8



Start Your

Passport Adventure Now!

#### Passport Stop #1 - Main Entrance



### Passport Stop # 2-Main Office Area





## Passport Stop # 3 - Kindergarten







#### Passport Stop # 4- Gymnasium













#### Passport Stop # 5 - Library



#### Passport Stop # 6- Music Room















### Passport Stop # 7- Resource "Zen Zone"





## Passport Stop #8 - Schoolyard



### Passport Stop # 9-Cycle 1 Classroom





## Passport Stop # 10 -Cycle 2 Classroom





## Passport Stop # 11-Cycle 3 Classroom





# Passport Stop #12 - Daycare Room



## Passport Stop # 13-Schoolyard from the "Gate" Entrance



You Have Arrived at Your
Destination!
We Hope to See You Soon!