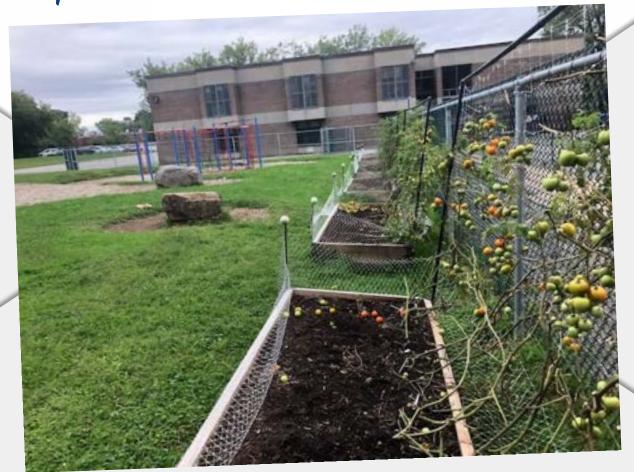

#### St. Edmund Elementary School 115 Beaconsfield Blvd

Beaconsfield, Qc

H9W 3Z8



Start Your

Passport Adventure Now!

#### Passport Stop #1 - Main Entrance



### Passport Stop # 2-Main Office Area





## Passport Stop # 3 - Kindergarten







#### Passport Stop # 4- Gymnasium













#### Passport Stop # 5 - Library



#### Passport Stop # 6- Music Room















### Passport Stop # 7- Resource "Zen Zone"





## Passport Stop #8 - Schoolyard



### Passport Stop # 9-Cycle 1 Classroom





## Passport Stop # 10 -Cycle 2 Classroom





## Passport Stop # 11-Cycle 3 Classroom





# Passport Stop #12 - Daycare Room



## Passport Stop # 13-Schoolyard from the "Gate" Entrance



You Have Arrived at Your
Destination!
We Hope to See You Soon!