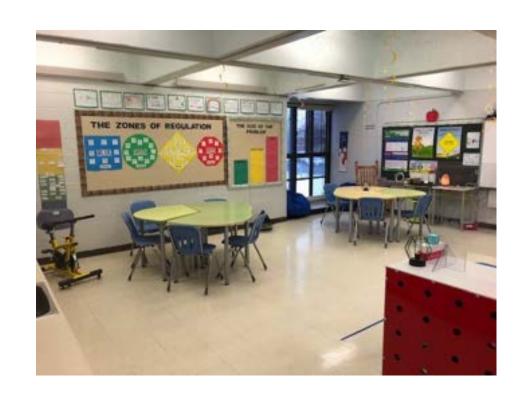

#### St. Edmund Elementary School 115 Beaconsfield Blvd

Beaconsfield, Qc

H9W 3Z8



Start Your

Passport Adventure Now!

#### Passport Stop #1 - Main Entrance



### Passport Stop # 2-Main Office Area





## Passport Stop # 3 - Kindergarten







#### Passport Stop # 4- Gymnasium













#### Passport Stop # 5 - Library



#### Passport Stop # 6- Music Room















### Passport Stop # 7- Resource "Zen Zone"





## Passport Stop #8 - Schoolyard



### Passport Stop # 9-Cycle 1 Classroom





## Passport Stop # 10 -Cycle 2 Classroom





## Passport Stop # 11-Cycle 3 Classroom





# Passport Stop #12 - Daycare Room



## Passport Stop # 13-Schoolyard from the "Gate" Entrance



You Have Arrived at Your
Destination!
We Hope to See You Soon!