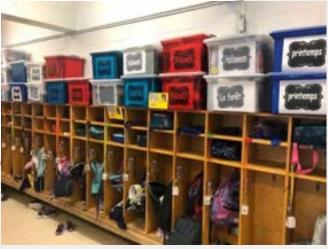

#### St. Edmund Elementary School 115 Beaconsfield Blvd

Beaconsfield, Qc

H9W 3Z8



Start Your

Passport Adventure Now!

#### Passport Stop #1 - Main Entrance



### Passport Stop # 2-Main Office Area





## Passport Stop # 3 - Kindergarten







#### Passport Stop # 4- Gymnasium













#### Passport Stop # 5 - Library



#### Passport Stop # 6- Music Room















### Passport Stop # 7- Resource "Zen Zone"





## Passport Stop #8 - Schoolyard



### Passport Stop # 9-Cycle 1 Classroom





## Passport Stop # 10 -Cycle 2 Classroom





## Passport Stop # 11-Cycle 3 Classroom





# Passport Stop #12 - Daycare Room



## Passport Stop # 13-Schoolyard from the "Gate" Entrance



You Have Arrived at Your
Destination!
We Hope to See You Soon!