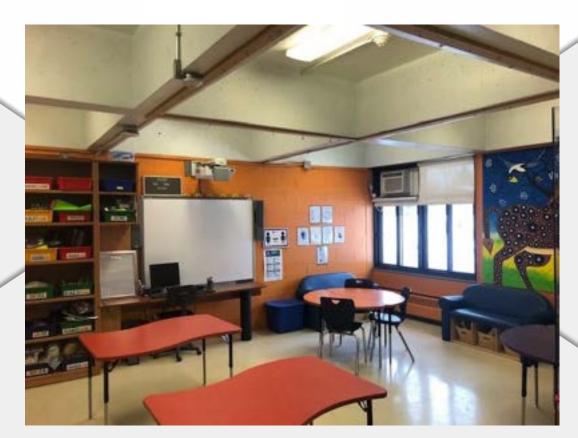

#### St. Edmund Elementary School 115 Beaconsfield Blvd

Beaconsfield, Qc

H9W 3Z8



Start Your

Passport Adventure Now!

#### Passport Stop #1 - Main Entrance



### Passport Stop # 2-Main Office Area





## Passport Stop # 3 - Kindergarten







#### Passport Stop # 4- Gymnasium













#### Passport Stop # 5 - Library



#### Passport Stop # 6- Music Room















### Passport Stop # 7- Resource "Zen Zone"





## Passport Stop #8 - Schoolyard



### Passport Stop # 9-Cycle 1 Classroom





## Passport Stop # 10 -Cycle 2 Classroom





## Passport Stop # 11-Cycle 3 Classroom





# Passport Stop #12 - Daycare Room



## Passport Stop # 13-Schoolyard from the "Gate" Entrance



You Have Arrived at Your
Destination!
We Hope to See You Soon!