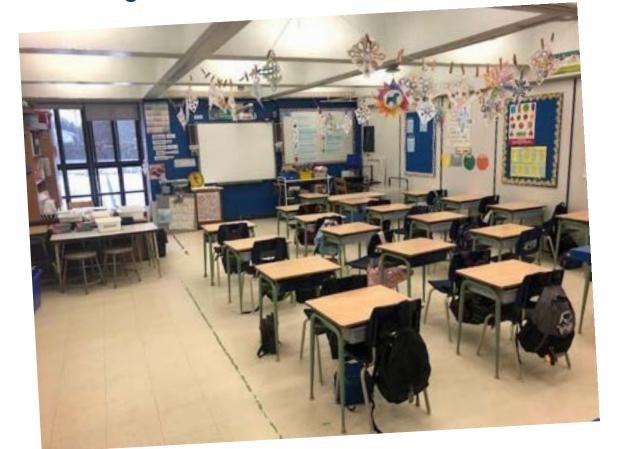

#### St. Edmund Elementary School 115 Beaconsfield Blvd

Beaconsfield, Qc

H9W 3Z8



Start Your

Passport Adventure Now!

#### Passport Stop #1 - Main Entrance



### Passport Stop # 2-Main Office Area





## Passport Stop # 3 - Kindergarten







#### Passport Stop # 4- Gymnasium













#### Passport Stop # 5 - Library



#### Passport Stop # 6- Music Room















### Passport Stop # 7- Resource "Zen Zone"





## Passport Stop #8 - Schoolyard



### Passport Stop # 9-Cycle 1 Classroom





## Passport Stop # 10 -Cycle 2 Classroom





## Passport Stop # 11-Cycle 3 Classroom





# Passport Stop #12 - Daycare Room



## Passport Stop # 13-Schoolyard from the "Gate" Entrance



You Have Arrived at Your
Destination!
We Hope to See You Soon!