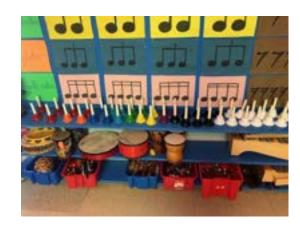

#### St. Edmund Elementary School 115 Beaconsfield Blvd

Beaconsfield, Qc

H9W 3Z8



Start Your

Passport Adventure Now!

#### Passport Stop #1 - Main Entrance



### Passport Stop # 2-Main Office Area





## Passport Stop # 3 - Kindergarten







#### Passport Stop # 4- Gymnasium













#### Passport Stop # 5 - Library



#### Passport Stop # 6- Music Room















### Passport Stop # 7- Resource "Zen Zone"





## Passport Stop #8 - Schoolyard



### Passport Stop # 9-Cycle 1 Classroom





## Passport Stop # 10 -Cycle 2 Classroom





## Passport Stop # 11-Cycle 3 Classroom





# Passport Stop #12 - Daycare Room



## Passport Stop # 13-Schoolyard from the "Gate" Entrance



You Have Arrived at Your
Destination!
We Hope to See You Soon!